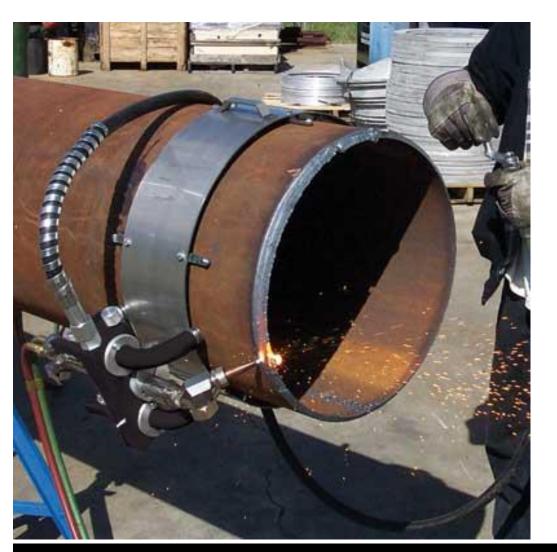

## **PIPE CUTTING MACHINE IN UAE**

Pipeline projects require the use of the greatest tools and equipment. It is impossible to sacrifice quality when installing a pipeline system. Various equipment and machinery have distinct uses. With the greatest equipment for pipe cutting, bevelling, and end preparation, Bright Weld Middle East FZE is situated in the United Arab Emirates. The best equipment on the market is what Mathey Dearman provides. We provide reasonably priced, high-quality items. Pipe cutting is often done before any work is done. But they also take place when a pipeline that has already been installed needs to be replaced. diverse pipe cutting techniques, such as laser cutting, cold saw cutting, shearing, abrasive cutting, band saw cutting, etc., are used for diverse purposes.