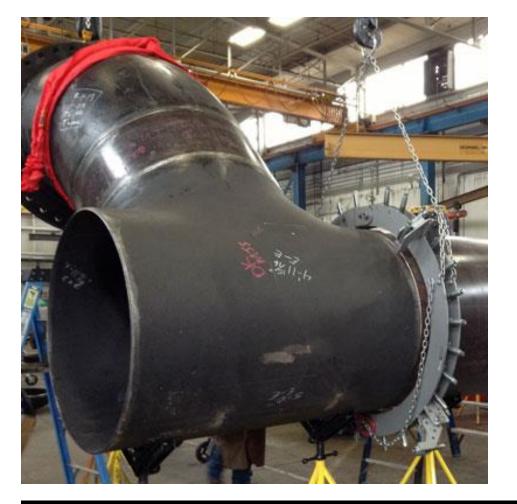

## **PIPE CUTTING MACHINE IN UAE**

Pipeline projects require the use of the greatest tools and equipment. It is impossible to sacrifice quality when installing a pipeline system. Various equipment and machinery have distinct uses. With the greatest equipment for pipe cutting, bevelling, and end preparation, Bright Weld Middle East FZE is situated in the United Arab Emirates. The best equipment on the market is what Mathey Dearman provides. We provide reasonably priced, high-quality items. Pipe cutting is often done before any work is done. But they also take place when a pipeline that has already been installed needs to be replaced. diverse pipe cutting techniques, such as laser cutting, cold saw cutting, shearing, abrasive cutting, band saw cutting, etc., are used for diverse purposes.