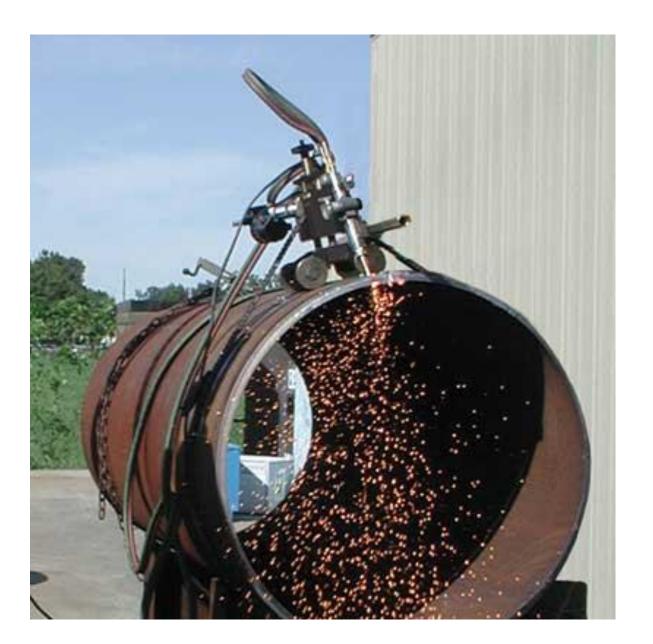

## **PIPE CUTTING MACHINE IN UAE**

Pipeline projects require the use of the greatest tools and equipment. It is impossible to sacrifice quality when installing a pipeline system. Various equipment and machinery have distinct uses. With the greatest equipment for pipe cutting, bevelling, and end preparation, Bright Weld Middle East FZE is situated in the United Arab Emirates. The best equipment on the market is what Mathey Dearman provides. We provide reasonably priced, high-quality items. Pipe cutting is often done before any work is done. But they also take place when a pipeline that has already been installed needs to be replaced. diverse pipe cutting techniques, such as laser cutting, cold saw cutting, shearing, abrasive cutting, band saw cutting, etc., are used for diverse purposes.