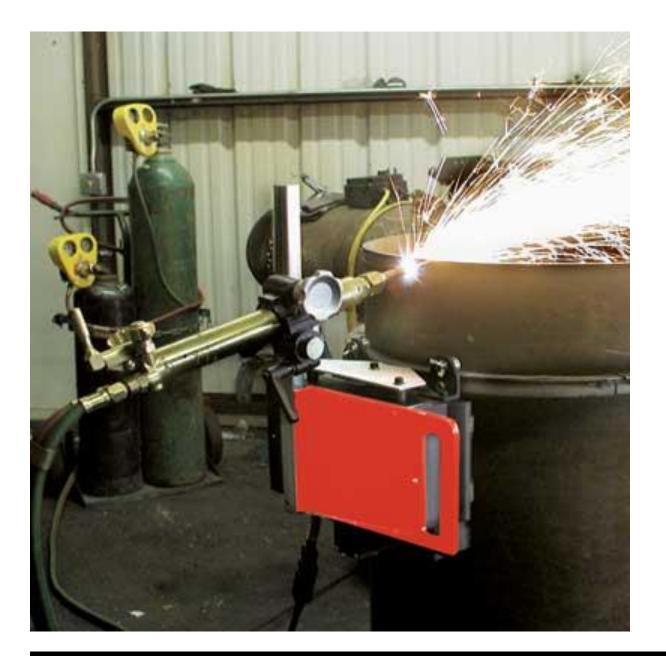

## **PIPE CUTTING MACHINE IN UAE**

Pipeline projects require the use of the greatest tools and equipment. It is impossible to sacrifice quality when installing a pipeline system. Various equipment and machinery have distinct uses. With the greatest equipment for pipe cutting, bevelling, and end preparation, Bright Weld Middle East FZE is situated in the United Arab Emirates. The best equipment on the market is what Mathey Dearman provides. We provide reasonably priced, high-quality items. Pipe cutting is often done before any work is done. But they also take place when a pipeline that has already been installed needs to be replaced. diverse pipe cutting techniques, such as laser cutting, cold saw cutting, shearing, abrasive cutting, band saw cutting, etc., are used for diverse purposes.