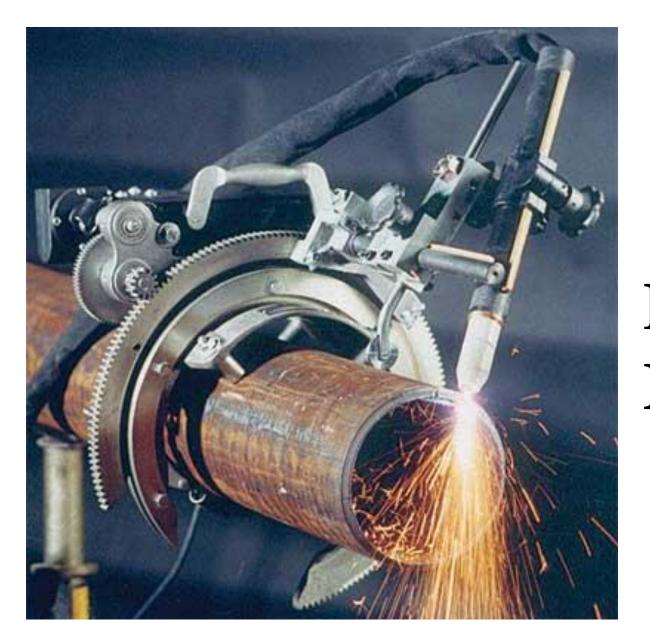

## **PIPE CUTTING MACHINE IN UAE**

Pipeline projects require the use of the greatest tools and equipment. It is impossible to sacrifice quality when installing a pipeline system. Various equipment and machinery have distinct uses. With the greatest equipment for pipe cutting, bevelling, and end preparation, Bright Weld Middle East FZE is situated in the United Arab Emirates. The best equipment on the market is what Mathey Dearman provides. We provide reasonably priced, high-quality items. Pipe cutting is often done before any work is done. But they also take place when a pipeline that has already been installed needs to be replaced. diverse pipe cutting techniques, such as laser cutting, cold saw cutting, shearing, abrasive cutting, band saw cutting, etc., are used for diverse purposes.