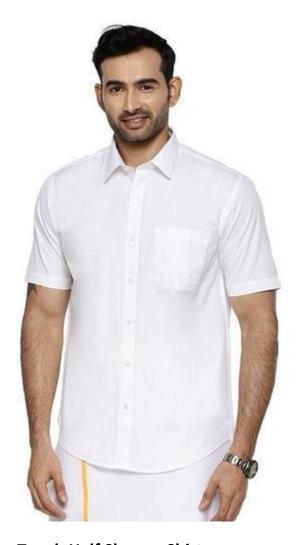

## **Cotton Touch Half Sleeves Shirt**

## **Specifications of Cotton Touch Half Sleeves Shirt**

Cotton Touch Half Sleeves Shirt by Ramraj Cotton, Tailored in a Smart fit, this design is crafted from Cotton Shirt is Premium Quality Cotton, with half sleeves and a regular collar which keep you comfortable and Classic Look and Feel when worn all day also. Specially designed for today's youth.

## **PRODUCT DETAILS:**

Product Style - Shirt

Fit - Smart Fit & Liberty Cut

Neck Shape - Collared neck

Sleeve length - Half Sleeves

Collar type - Classic Collar

Material & Care - 100% cotton. Hand and machine wash. Wash separately.