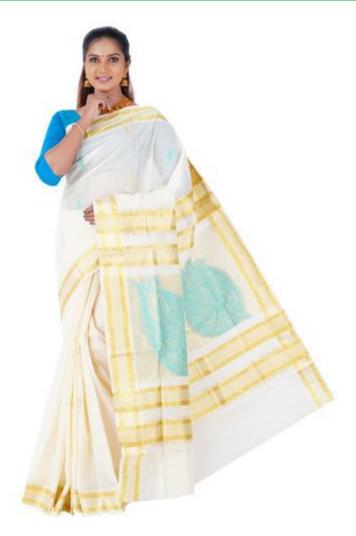

## **Specifications of Kerala Cream Saree DNo - 17**

Traditional Kerala Saree, known for the natural comfort and stylish look. We stock the best of Mundu Sarees with Blouse in delightful cream tints. You should simply pick a pullover in a shade that best suits you. There you are in a dazzling excellent Settu Saree, prepared to pack all compliments for your ethnic class. Purchase Kerala sarees online here for all your happy moments.